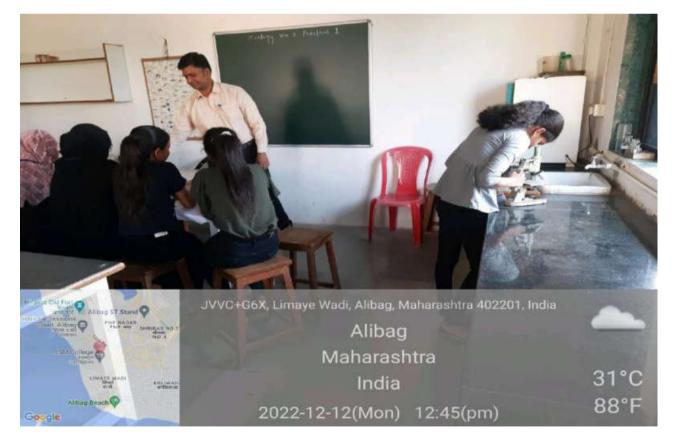

## **Zoology Laboratory**

Alibag Maharashtra India

31°C

88°F

2022-12-12(Mon) 12:44(pm)