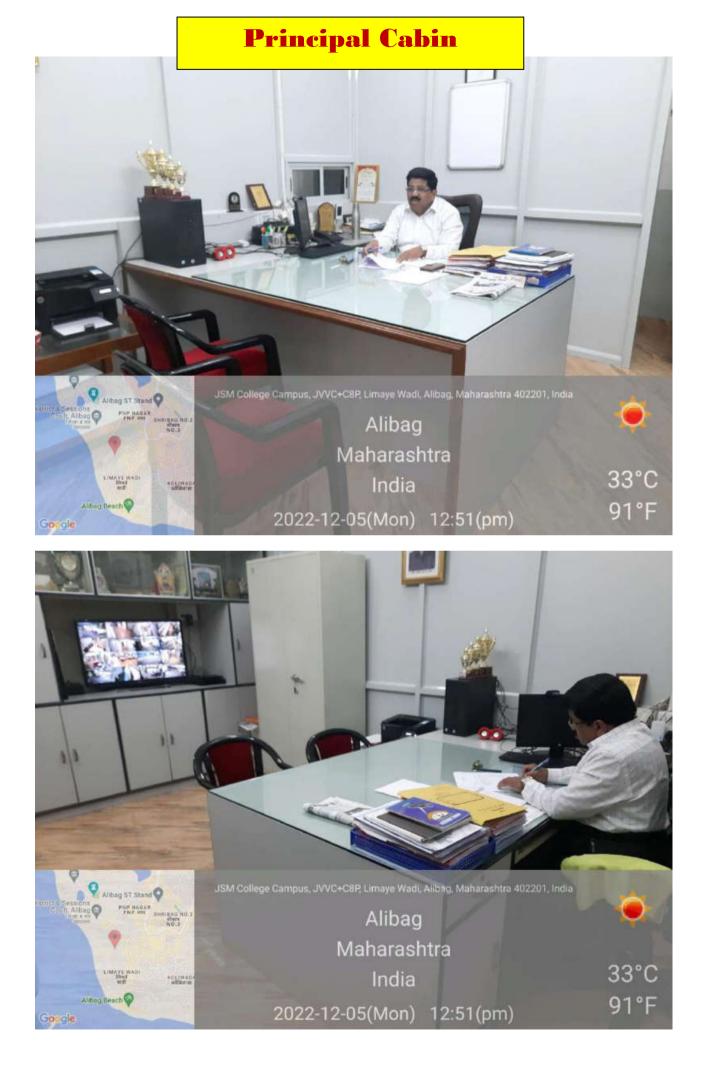

n) 12:10(pm)



# **Physics Dark Room**

(S. Y. B. Sc. and T. Y. B. Sc.) Dark Room



#### Botany Classroom

















#### Zoology Department





## **Zoology Laboratory**





Alibag Maharashtra India

31°C

88°F

2022-12-12(Mon) 12:44(pm)





## C.S. & I.T. Laboratory No.01



# C.S. & I.T. Laboratory No.02



# C.S. & I.T. Laboratory No.03





# C.S. & I.T. Library







# Hindi Department



#### English Department



# **Political Science Department**



2022-12-01(Thu) 11:30(am)

Google



## **Geography Department**









#### **Conference Hall**





#### **Office Conference Hall**





#### **Examination Facility Centre**







### **CAP SECTION**



JVC+G43, Limaye Wadi, Alibag, Maharashtra 402201, India Alibag Maharashtra India 32°C 2022-11-24(Thu) 01:46(pm)







### **Vice-Principal Cabin**



#### **Registrar Cabin**



#### **Office Superintendant Cabin**











### **Biometric Machine & Musters**



### RAMSHETH THAKUR LIBRARY





### LIBRARIAN CABIN



Maharashtra India

32°C

90°F

THE .

ich C

Google

2022-12-05(Mon) 11:15(am)

#### STUDY ROOM





#### **Educational Video Development Centre**





32°C 90°F

#### **N.C.C. OFFICE**



Alibag Maharashtra India 2022-11-24(Thu) 01:36(pm)

33°C

91°F

ADANA H

Allbag Beach

Google

## **N.S.S. OFFICE**





## **CUTURAL ACTIVITY**





#### CANTEEN















## WDC & IC OFFICE



## SHIRISH PATIL GYMKHANA









# Lift



India 2022-12-01(Thu) 11:45(am)

88°F

NOLIWARA

Alibag Beach 🚱

Google

# Divyagjan Ramp (Students Classroom)



#### **Generator No.1**



#### **Generator No.