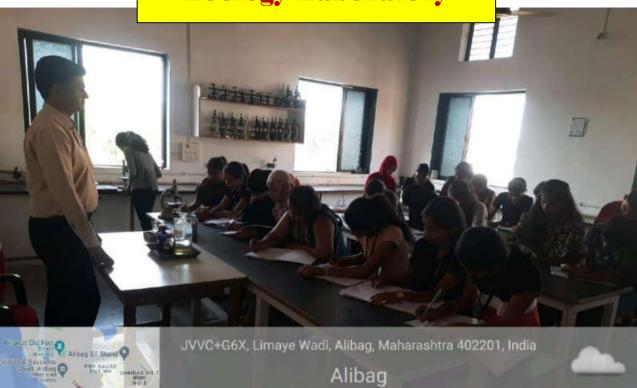

## **Zoology Laboratory**

Alibag Maharashtra India

31°C

88°F

2022-12-12(Mon) 12:44(pm)