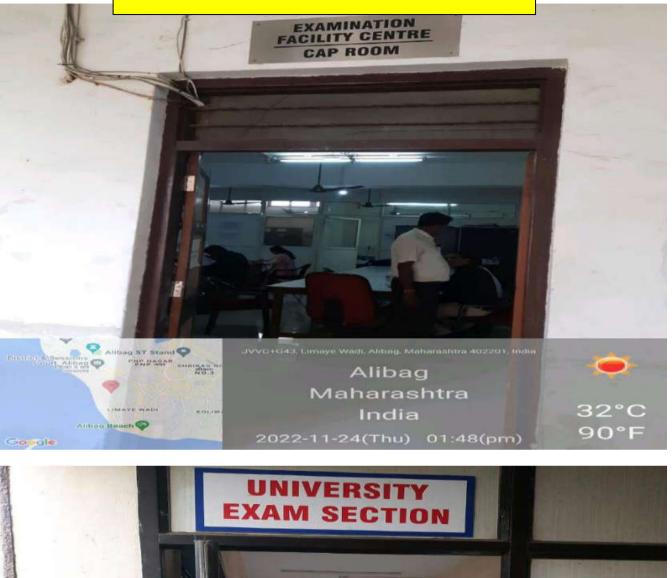

#### **Examination Facility Centre**

### **CAP SECTION**

JVC+G43, Limaye Wadi, Alibag, Maharashtra 402201, India Alibag Maharashtra India 32°C 2022-11-24(Thu) 01:46(pm)